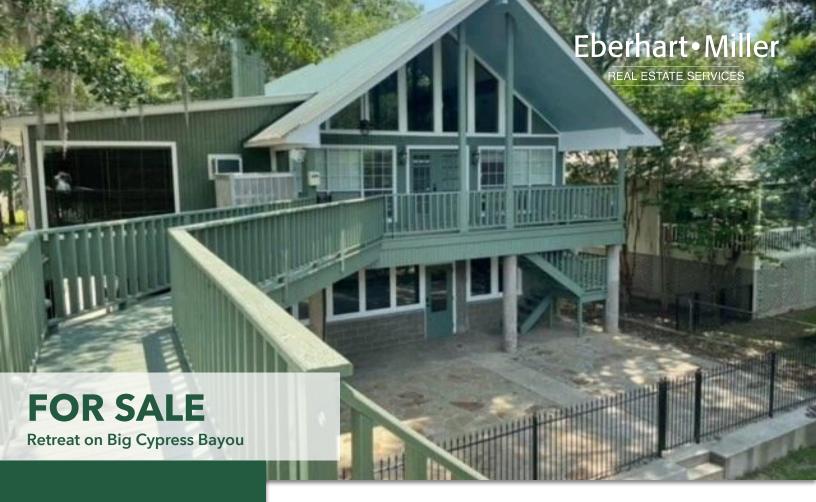

## 4271 Cypress Village Road

Karnack, TX 75661

## Features:

- 2,784 SF / 5 Bedroom 3.5 Bath
- Direct Access to Big Cypress Bayou / Caddo Lake
- Includes: Multiple Living Areas, Modern Updates, Camp Kitchen Downstairs, Gas Appliances, Hardwood Floors, High Ceilings, Covered Parking, Gated Entry
- Boathouse w/Screened Porch, 2 Boat Stalls, Guest Slips, Patio Seating
- Near: Shreveport (50 Minutes), Longview (1 Hour)
  Jefferson (25 Minutes), Dallas (3 Hours)

**Pricing**: \$595,000