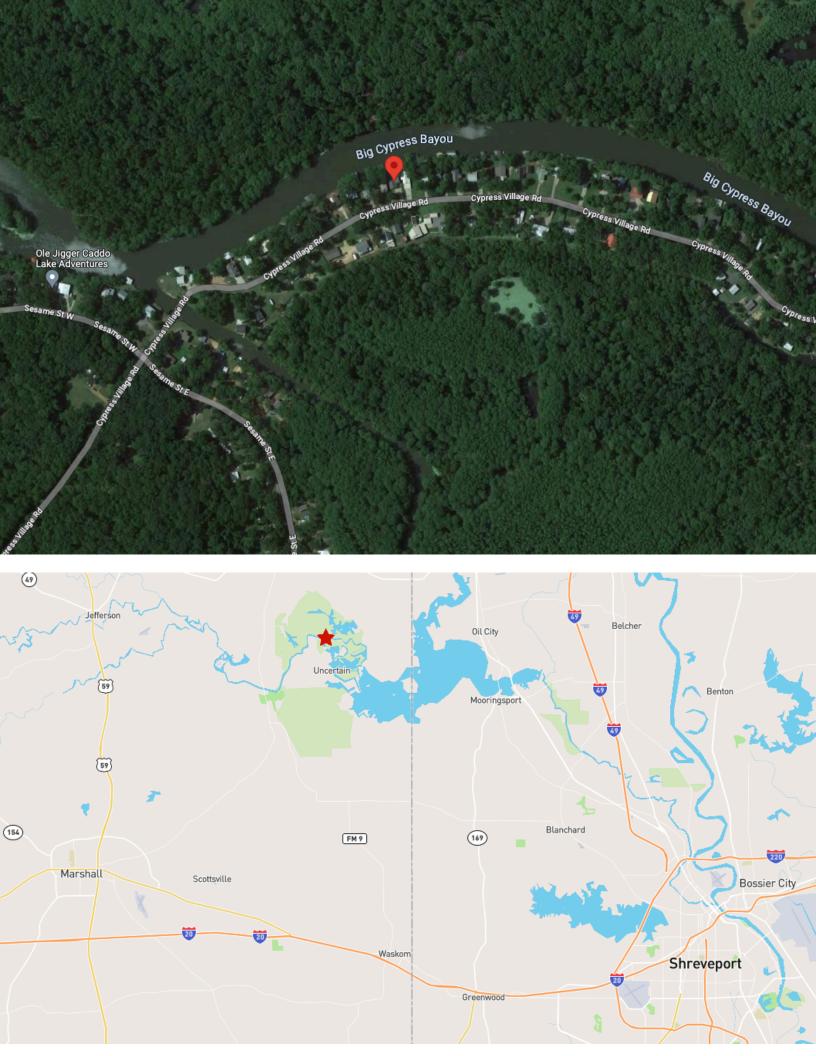

## 4271 Cypress Village Road

Karnack, TX 75661

## Features:

- 2,784 SF / 5 Bedroom 3.5 Bath
- Direct Access to Big Cypress Bayou / Caddo Lake
- Includes: Multiple Living Areas, Modern Updates, Camp Kitchen Downstairs, Gas Appliances, Hardwood Floors, High Ceilings, Covered Parking, Gated Entry
- Boathouse w/Screened Porch, 2 Boat Stalls, Guest Slips, Patio Seating
- Near: Shreveport (50 Minutes), Longview (1 Hour)
  Jefferson (25 Minutes), Dallas (3 Hours)